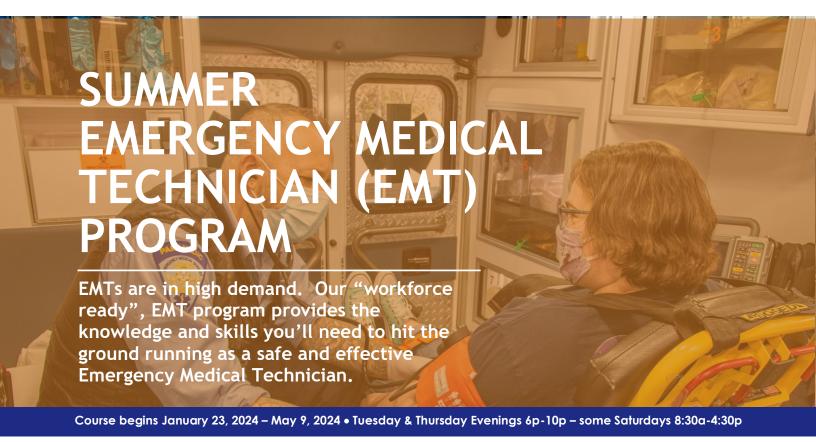

## **ABOUT OUR EMT PROGRAM**

Launch your career in Emergency Medical Services with one of the state's top EMT programs. We offer over 200 hours of high-quality education and credentialing that will provide you with the knowledge and skills required to be a successful EMT and to continue on to be a paramedic.